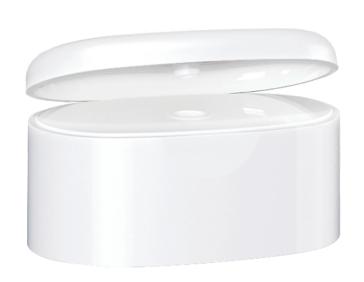

## 22MM WHITE SMOOTH SIDE PP TAPA CHAMPU DISPENSING FLIP TOP CLOSURE

Neck Diameter

22.00

Neck Finish

**SNAP** 

Color

WHITE

Item Weight