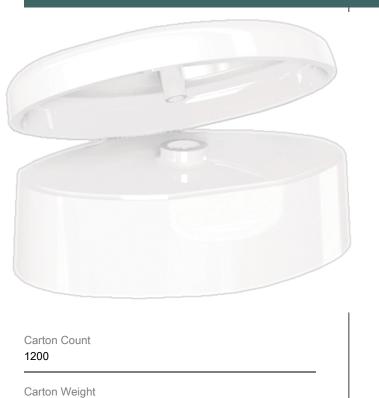

## 1012012

25MM WHITE SMOOTH SIDE PP TAPA EUROPEA DISPENSING FLIP TOP CLOSURE - PLUG SEAL

Carton Count
1200

Carton Weight
30.00

Carton Dimension (L x W x H)
16 x 22.8 x 15

Carton / Pallet
25

Pallet Dimension (L x W x H)
85 x 39 x 47

xk Diameter
30

xk Finish
4P

terial

or
IITE

n Weight
30 g

n Height x Width/Diameter
35 mm x 63.5 mm

Item Length
37.98 mm

Surface Finish
SMOOTH SIDE