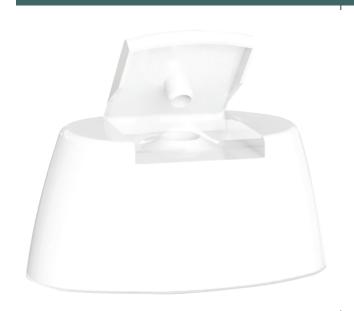

## 70210017

28MM WHITE SMOOTH SIDE PP TAPA OVAL LISA DISPENSING FLIP TOP CLOSURE 6.15MM ORIFICE - PLUG SEAL

Carton Count 720

Carton Weight

13.00

Carton Dimension (L x W x H)

16 x 22.8 x 15

Carton / Pallet

WHITE

Item Weight

9.00 g

Item Height x Width/Diameter

33.8 mm x 71.5 mm

Item Length

36.50 mm

Surface Finish

SMOOTH SIDE

Orifice Size

6.15MM

O.BERK<sup>®</sup> Co. provides a full range of packaging products and services for every aspect of the packaging process from conception and selection of a container and closure, through its decoration and delivery. We can help create broad differentiation through innovative packaging using either stock or designed components.