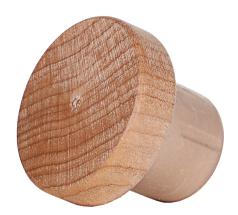

## 61010002

35MM X 10MM UNVARNISHED MAPLE WOOD BAR TOP WITH 22.5MM BEIGE SYNTHETIC SHANK

Item Weight 13.10 g

Item Height x Width/Diameter 30 mm x 35 mm

Carton Count 1300

Carton Weight 45.00

Carton Dimension (L x W x H)