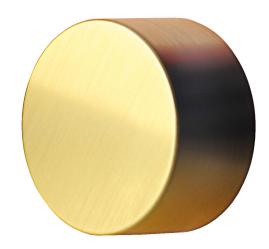

## 24-410 GOLD SMOOTH SIDE / SMOOTH TOP PP DOUBLE WALL HOT STAMP WITH FOAM LINER

Carton Count 1100

Carton Weight

24.00

Carton Dimension (L x W x H)

20 x 15 x 10

Pallet Dimension (L x W x H)

48 x 40 x n/a

Neck Diameter 24.00

Neck Finish

410

Material

PP

Color

GOLD

Item Weight

10.00 g

Item Height x Width/Diameter

21.9 mm x 41.4 mm

Liner

**FOAM** 

Surface Finish

SMOOTH SIDE / SMOOTH TOP

O.BERK<sup>®</sup> Co. provides a full range of packaging products and services for every aspect of the packaging process from conception and selection of a container and closure, through its decoration and delivery. We can help create broad differentiation through innovative packaging using either stock or designed components.