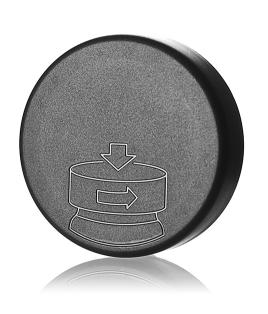

## 55310114

58-400 BLACK PICTORIAL TOP PUSH DOWN AND TURN CRC CAP - F217 LINER

Carton Count 850

Carton Weight 28.00

Carton Dimension (L x W x H) 24 x 15 x 14

Carton / Pallet 30

Pallet Dimension (L x W x H) 48 x 40 x 88

| Neck Fini<br>400       | sh                        |       |  |  |
|------------------------|---------------------------|-------|--|--|
| Material<br>PP         |                           |       |  |  |
| Color<br>BLACK         |                           |       |  |  |
| Item Weig<br>13.00 g   | ght                       |       |  |  |
| Item Heig<br>0.66 in x | ht x Width/Diar<br>2.5 in | neter |  |  |
| PCR Pos<br>Yes         | sibility                  |       |  |  |