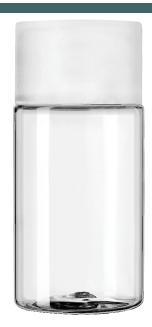

## 1010561

## 30ML CLEAR CILINDRICA HOTELERA PET PLASTIC BOTTLE - 18-415 NECK

Carton Count 416

Carton Weight

15.00

Carton Dimension (L x W x H)

22.8 x 15 x 16

Carton / Pallet

25

Pallet Dimension (L x W x H)

39 x 47 x 85

Size 30.00 ML

.

32.00 ml

Neck Diameter

Overflow Capacity

18.00

Neck Finish

415

Material

PET

Color

**CLEAR** 

Shape

**ROUND** 

Item Weight

6.00 g

Item Height x Width/Diameter

65 mm x 30.5 mm

PCR Possibility

Yes

O.BERK<sup>®</sup> Co. provides a full range of packaging products and services for every aspect of the packaging process from conception and selection of a container and closure, through its decoration and delivery. We can help create broad differentiation through innovative packaging using either stock or designed components.