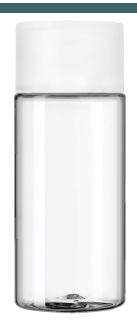

## 40ML CLEAR CILINDRICA HOTELERA PET PLASTIC BOTTLE - 18-415 NECK

Carton Count 333

Carton Weight

17.60

Carton Dimension (L x W x H)

22.8 x 15 x 16

Carton / Pallet

25

Pallet Dimension (L x W x H)

39 x 47 x 85

Size 40.00 ML

Overflow Capacity

45.00 ml

Neck Diameter

18.00

Neck Finish

415

Material

PET

Color

**CLEAR** 

Shape

ROUND

Item Weight

6.00 g

Item Height x Width/Diameter

84 mm x 30 mm

PCR Possibility

Yes

O.BERK<sup>®</sup> Co. provides a full range of packaging products and services for every aspect of the packaging process from conception and selection of a container and closure, through its decoration and delivery. We can help create broad differentiation through innovative packaging using either stock or designed components.