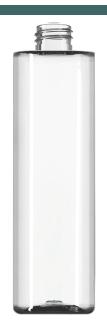

## 240ML CLEAR LISA COTY PET PLASTIC BOTTLE - 24-410 NECK

Carton Count

161

Carton Weight

17.60

Carton Dimension (L x W x H)

22.8 x 15 x 16

Carton / Pallet

410

Material

PET

Color

**CLEAR** 

Shape

ROUND

Item Weight

25.00 g

Item Height x Width/Diameter

167 mm x 48 mm

PCR Possibility

Yes

O.BERK<sup>®</sup> Co. provides a full range of packaging products and services for every aspect of the packaging process from conception and selection of a container and closure, through its decoration and delivery. We can help create broad differentiation through innovative packaging using either stock or designed components.