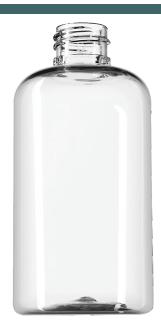

## 125ML CLEAR BOSTON PET PLASTIC BOTTLE - 20-410 NECK

Carton Count 308

Carton Weight

11.00

Carton Dimension (L x W x H)

22.8 x 15 x 16

Carton / Pallet

25

Pallet Dimension (L x W x H)

39 x 47 x 85

Size 125.00 ML

Overflow Capacity

134.00 ml

Neck Diameter

20.00

Neck Finish

410

Material

PET

Color

**CLEAR** 

Shape

**ROUND** 

Item Weight

13.50 g

Item Height x Width/Diameter

98 mm x 47 mm

PCR Possibility

Yes

O.BERK<sup>®</sup> Co. provides a full range of packaging products and services for every aspect of the packaging process from conception and selection of a container and closure, through its decoration and delivery. We can help create broad differentiation through innovative packaging using either stock or designed components.