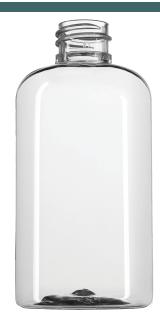

## 1010578

## 125ML CLEAR BOSTON PET PLASTIC BOTTLE - 24-410 NECK

Carton Count

336

Carton Weight

11.00

Carton Dimension (L x W x H)

22.8 x 15 x 16

Carton / Pallet

25

Pallet Dimension (L x W x H)

39 x 47 x 85

Size

125.00 ML

Overflow Capacity

145.00 ml

Neck Diameter

24.00

Neck Finish

410

Material

PET

Color

**CLEAR** 

Shape

ROUND

Item Weight

12.00 g

Item Height x Width/Diameter

104 mm x 47.5 mm

PCR Possibility

Yes

O.BERK<sup>®</sup> Co. provides a full range of packaging products and services for every aspect of the packaging process from conception and selection of a container and closure, through its decoration and delivery. We can help create broad differentiation through innovative packaging using either stock or designed components.