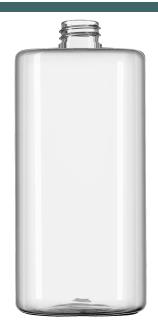

## 1010584

## 500ML CLEAR LISA SQUAT PET PLASTIC BOTTLE - 24-410 NECK

Carton Count 193

Carton Weight

17.60

Carton Dimension (L x W x H)

22.8 x 15 x 16

Carton / Pallet

25

Pallet Dimension (L x W x H)

39 x 47 x 85

Size 500.00 ML

Overflow Capacity

525.00 ml

Neck Diameter

24.00

Neck Finish

410

Material

PET

Color

**CLEAR** 

Shape

ROUND

Item Weight

36.00 g

Item Height x Width/Diameter

158 mm x 71 mm

PCR Possibility

Yes

O.BERK<sup>®</sup> Co. provides a full range of packaging products and services for every aspect of the packaging process from conception and selection of a container and closure, through its decoration and delivery. We can help create broad differentiation through innovative packaging using either stock or designed components.