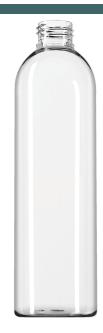

## 300ML CLEAR SONATA PET PLASTIC BOTTLE - 24-410 NECK

Carton Count 120

Carton Weight

8.80

Carton Dimension (L x W x H)

22.8 x 15 x 16

Carton / Pallet

25

Pallet Dimension (L x W x H)

39 x 47 x 85

Size 300.00 ML

Overflow Capacity

305.00 ml

Neck Diameter

24.00

Neck Finish

410

Material

PET

Color

**CLEAR** 

Shape

ROUND

Item Weight

25.00 g

Item Height x Width/Diameter

181 mm x 51 mm

PCR Possibility

Yes

O.BERK<sup>®</sup> Co. provides a full range of packaging products and services for every aspect of the packaging process from conception and selection of a container and closure, through its decoration and delivery. We can help create broad differentiation through innovative packaging using either stock or designed components.