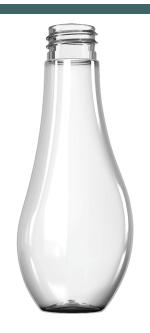

## 75ML CLEAR BRASILENA PET PLASTIC BOTTLE - 20-410 NECK

Carton Count 480

Carton Weight

22.00

Carton Dimension (L x W x H)

22.8 x 15 x 16

Carton / Pallet

25

Pallet Dimension (L x W x H)

39 x 47 x 85

Size 75.00 ML

Overflow Capacity

82.00 ml

Neck Diameter

20.00

Neck Finish

410

Material

PET

Color

**CLEAR** 

Shape

**ROUND** 

Item Weight

13.00 g

Item Height x Width/Diameter

118 mm x 48.3 mm

PCR Possibility

Yes

O.BERK<sup>®</sup> Co. provides a full range of packaging products and services for every aspect of the packaging process from conception and selection of a container and closure, through its decoration and delivery. We can help create broad differentiation through innovative packaging using either stock or designed components.