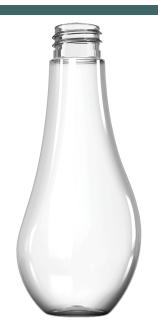

## 150ML CLEAR BRASILENA PET PLASTIC BOTTLE - 24-410 NECK

Carton Count 352

Carton Weight 20.00

Carton Dimension (L x W x H)

22.8 x 15 x 16

Carton / Pallet

25

Pallet Dimension (L x W x H)

39 x 47 x 85

Size 150.00

150.00 ML

Overflow Capacity

155.00 ml

Neck Diameter

24.00

Neck Finish

410

Material

PET

Color

**CLEAR** 

Shape

ROUND

Item Weight

23.00 g

Item Height x Width/Diameter

142 mm x 60.5 mm

Item Length

44.00 mm

PCR Possibility

Yes

O.BERK<sup>®</sup> Co. provides a full range of packaging products and services for every aspect of the packaging process from conception and selection of a container and closure, through its decoration and delivery. We can help create broad differentiation through innovative packaging using either stock or designed components.