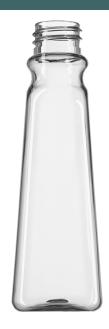

## 1010607

## 125ML CLEAR PIRAMIDE PET PLASTIC BOTTLE - 24-410 NECK

Carton Count

440

Carton Weight 19.00

Carton Dimension (L x W x H)

22.8 x 15 x 16

Carton / Pallet

25

Pallet Dimension (L x W x H)

39 x 47 x 85

Size 125.00 ML

Overflow Capacity

135.00 ml

Neck Diameter

24.00

Neck Finish

410

Material

PET

Color

**CLEAR** 

Shape

**ROUND** 

Item Weight

18.00 g

Item Height x Width/Diameter

138.5 mm x 43 mm

PCR Possibility

Yes

O.BERK<sup>®</sup> Co. provides a full range of packaging products and services for every aspect of the packaging process from conception and selection of a container and closure, through its decoration and delivery. We can help create broad differentiation through innovative packaging using either stock or designed components.