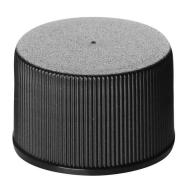

## 24-410 BLACK RIB SIDE / MATTE TOP PP PLUG SEAL PLASTIC CT CAP

Carton Count 4500

Carton Weight 27.00

Carton Dimension (L x W x H) 15.88 x 23.75 x 12.75

Carton / Pallet 35

Pallet Dimension (L x W x H) 48 x 40 x 76.7

| Neck Diameter<br>24.00                           |  |
|--------------------------------------------------|--|
| Neck Finish<br>410                               |  |
| Material<br>PP                                   |  |
| Color<br>BLACK                                   |  |
| Item Weight<br>2.46 g                            |  |
| Item Height x Width/Diameter<br>0.7 in x 1.07 in |  |
| PCR Possibility<br>Yes                           |  |
| Liner<br>NO                                      |  |
| Surface Finish<br>RIB SIDE / MATTE TOP           |  |
|                                                  |  |
|                                                  |  |